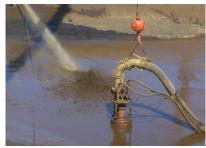

## **Emergency Bypass**

Last month one of our clients called us with an emergency sewer bypass that needed to be put in place to divert a potential sewer emergency. We had a crew promptly show up on site and put in four 8" Godwin CD225M and an 18" HDPE pipeline to bypass damaged pipe. While we bypassed, they removed and replaced the broken section of pipeline. Pacific Pump & Power ran the system around the clock for the duration of their work and in the end, the flows were back to the way they were supposed to!