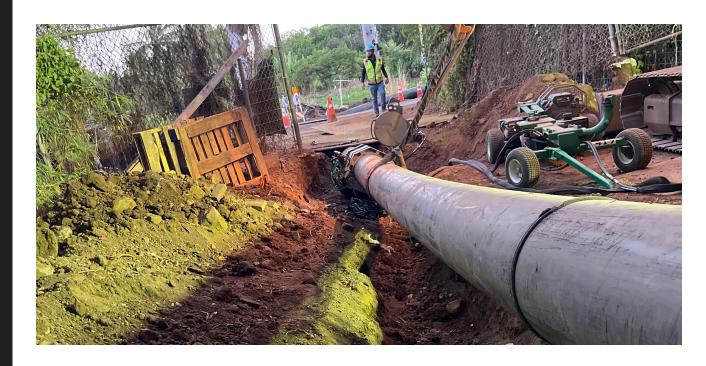

## **Emergency Bypass**

Last month one of our clients called us with an emergency sewer bypass that needed to be put in place to divert a potential sewer emergency. We had a crew promptly show up on site and put in four 8" Godwin CD225M and an 18" HDPE pipeline to bypass damaged pipe. While we bypassed, they removed and replaced the broken section of pipeline. Pacific Pump & Power ran the system around the clock for the duration of their work and in the end, the flows were back to the way they were supposed to!