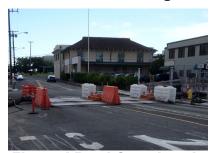

## **Emergency Bypass**

Last month one of our clients called us with an emergency sewer bypass that needed to be put in place to divert a potential sewer emergency. We had a crew promptly show up on site and put in four 8" Godwin CD225M and an 18" HDPE pipeline to bypass damaged pipe. While we bypassed, they removed and replaced the broken section of pipeline. Pacific Pump & Power ran the system around the clock for the duration of their work and in the end, the flows were back to the way they were supposed to!