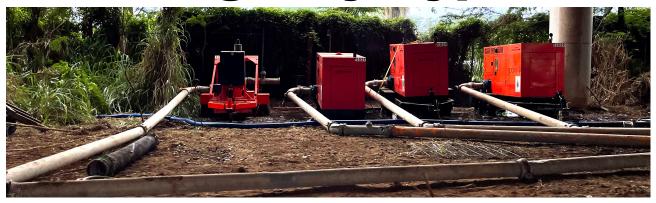

## **Emergency Bypass**

Last month one of our clients called us with an emergency sewer bypass that needed to be put in place to divert a potential sewer emergency. We had a crew promptly show up on site and put in four 8" Godwin CD225M and an 18" HDPE pipeline to bypass damaged pipe. While we bypassed, they removed and replaced the broken section of pipeline. Pacific Pump & Power ran the system around the clock for the duration of their work and in the end, the flows were back to the way they were supposed to!